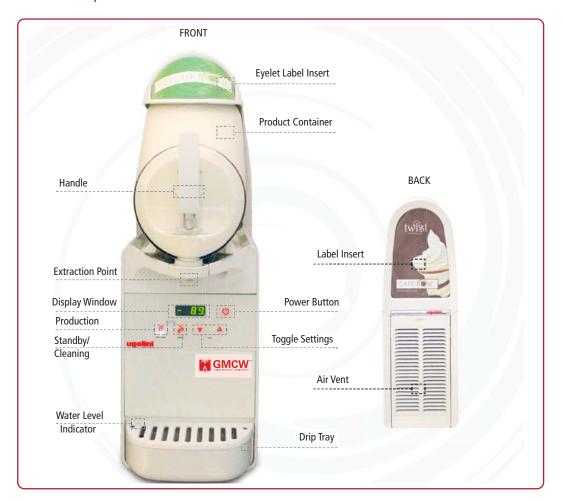

ate Models: MiniGel

## Frozen Product Dispenser



#### **Features**

- The MiniGel is similar to slush machines but has a stronger freezing compressor that chills at or below 20°F which creates a product similar to soft serve.
- Freezing cycle of 45 60 minutes.
- Standby mode is available for overnight storage of blends (recommend cleaning & sanitizing every two days).
- Perfect for a number of business types including coffee shops, casual & high-end restaurants, quick service restaurants, bars, gelato shops, frozen yogurt shops, convenience stores, bakeries and more.
- Simple, user-friendly interface and compact design.
- The modern design of the machine and the clear product bowl draws customers and drives sales!





### **Models & Dimensions**

#### MiniGel Frozen Product Dispenser



# **Specifications**

| Model                    | Description              | Capacity         | Number of<br>Bowls | <b>Dimensions</b><br>(H x W x D)           | Ship Dimensions<br>(H x W x D)                 | Electrical | Ship<br>Weight     |
|--------------------------|--------------------------|------------------|--------------------|--------------------------------------------|------------------------------------------------|------------|--------------------|
| <b>MiniGel</b> (200810L) | Frozen Product Dispenser | 1.5 gal.<br>(6L) | 1                  | 24.5" x 8" x 9"<br>(62 cm x 20 cm x 48 cm) | 27.5" x 10.5" x 22"<br>(70 cm x 27 cm x 56 cm) | 120V / 20A | 61 lbs.<br>(28 kg) |

Contact GMCW<sup>™</sup> for more information. Specifications subject to improvement or change without