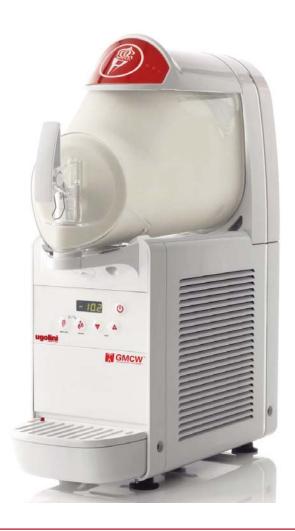

# MiniGel

Item# Project Date Models: MiniGel

## Frozen Product Dispenser

#### **Features**

- The MiniGel is similar to slush machines but has a stronger freezing compressor that chills at or below 20°F which creates a product similar to soft serve.
- Freezing cycle of 45 60 minutes.
- Standby mode is available for overnight storage of blends (recommend cleaning & sanitizing every two days).
- Perfect for a number of business types including coffee shops, casual & high-end restaurants, quick service restaurants, bars, gelato shops, frozen yogurt shops, convenience stores, bakeries and more.
- Simple, user-friendly interface and compact design.
- The modern design of the machine and the clear product bowl draws customers and drives sales!